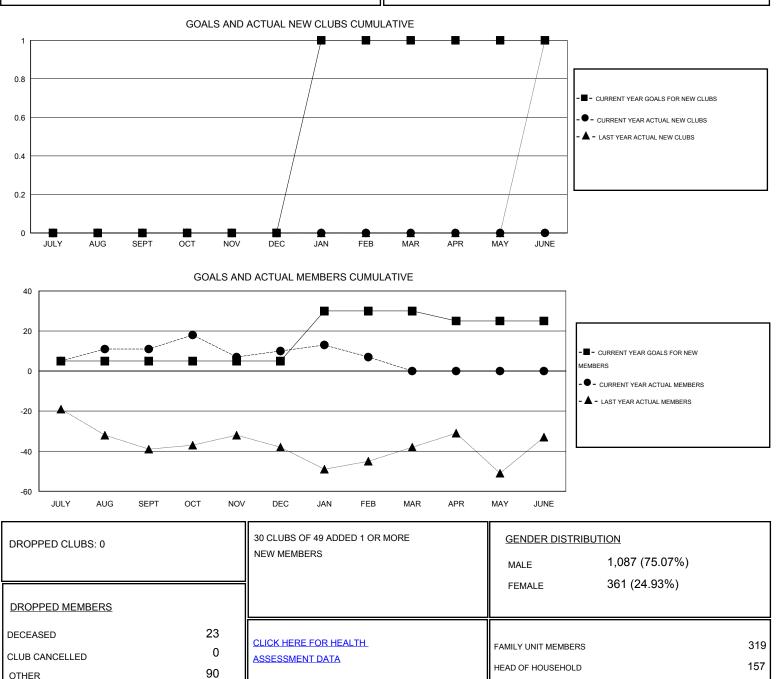

## Gary Fry LOCATION IOWA GMT CA 1 GMT: Clubs Members RESULTS FOR 2013-2014 **RESULTS FOR 2013-2014** NEW CLUB ACTUAL NEW ACTUAL ACTUAL NET NEW MEMBER ACTUAL TOTAL ACTUAL ACTUAL NET QUARTER QUARTER GOAL CLUBS DROPPED GAIN/ GOAL MEMBERS DROPPED GAIN/ MEMBERS CLUBS LOSS LOSS ADDED 0 0 0 0 5 32 21 11 JULY/AUG/SEPT JULY/AUG/SEPT 0 0 0 0 0 40 41 -1 OCT/NOV/DEC OCT/NOV/DEC 0 0 0 25 32 42 1 -10 JAN/FEB/MAR JAN/FEB/MAR 0 0 0 0 -5 9 9 0 APR/MAY/JUNE APR/MAY/JUNE